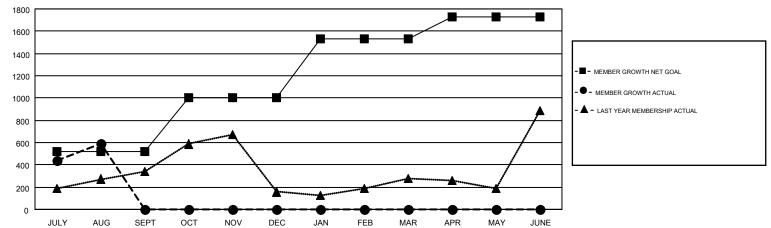

## Multiple District 320

GMT: VENKATA S RAJU DANTULURI

GMT CA 6

**LOCATION: INDIA** 

| Clubs         |               |           |               | Members               |                           |                         |                                                    |  |
|---------------|---------------|-----------|---------------|-----------------------|---------------------------|-------------------------|----------------------------------------------------|--|
|               | RESULTS FOR   | 2018-2019 |               | RESULTS FOR 2018-2019 |                           |                         |                                                    |  |
| QUARTER       | NEW CLUB GOAL | NEW CLUBS | DROPPED CLUBS | QUARTER               | MEMBER GROWTH NET<br>GOAL | MEMBER GROWTH<br>ACTUAL | DROPPED<br>MEMBERS ACTUAL<br>(including transfers) |  |
| JULY/AUG/SEPT | 9             | 21        | 3             | JULY/AUG/SEPT         | 520                       | 961                     | 337                                                |  |
| OCT/NOV/DEC   | 7             | 0         | 0             | OCT/NOV/DEC           | 480                       | 0                       | 0                                                  |  |
| JAN/FEB/MAR   | 4             | 0         | 0             | JAN/FEB/MAR           | 530                       | 0                       | 0                                                  |  |
| APR/MAY/JUNE  | 3             | 0         | 0             | APR/MAY/JUNE          | 200                       | 0                       | 0                                                  |  |

## GOALS AND ACTUAL MEMBERS CUMULATIVE

| DROPPED CLUBS: 3  DROPPED MEMBERS |     | 126 CLUBS OF 478 ADDED 1 OR MORE NEW MEMBERS | GENDER DISTE<br>MALE<br>FEMALE  | RIBUTION<br>14,379 (75.69%)<br>4,617 (24.31%) |       |
|-----------------------------------|-----|----------------------------------------------|---------------------------------|-----------------------------------------------|-------|
| DECEASED                          | 6   | CLICK HERE FOR CUMULATIVE                    | TOTAL FAMILY UNIT MEMBERS       |                                               | 8,220 |
| CLUB CANCELLED                    | 23  | MEMBERSHIP DATA                              |                                 |                                               | 4.570 |
| OTHER                             | 308 |                                              | FAMILY MEMBERS PAYING HALF DUES |                                               | 4,573 |
| TOTAL                             | 337 |                                              | 0000                            |                                               |       |