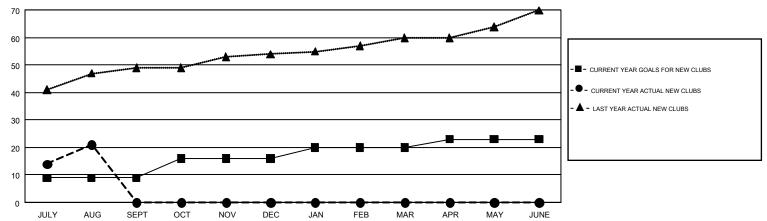

## Multiple District 320

GMT: VENKATA S RAJU DANTULURI

GMT CA 6

**LOCATION: INDIA** 

| Clubs         |               |           |               | Members               |                           |                         |                                                    |  |
|---------------|---------------|-----------|---------------|-----------------------|---------------------------|-------------------------|----------------------------------------------------|--|
|               | RESULTS FOR   | 2018-2019 |               | RESULTS FOR 2018-2019 |                           |                         |                                                    |  |
| QUARTER       | NEW CLUB GOAL | NEW CLUBS | DROPPED CLUBS | QUARTER               | MEMBER GROWTH NET<br>GOAL | MEMBER GROWTH<br>ACTUAL | DROPPED<br>MEMBERS ACTUAL<br>(including transfers) |  |
| JULY/AUG/SEPT | 9             | 21        | 3             | JULY/AUG/SEPT         | 520                       | 961                     | 337                                                |  |
| OCT/NOV/DEC   | 7             | 0         | 0             | OCT/NOV/DEC           | 480                       | 0                       | 0                                                  |  |
| JAN/FEB/MAR   | 4             | 0         | 0             | JAN/FEB/MAR           | 530                       | 0                       | 0                                                  |  |
| APR/MAY/JUNE  | 3             | 0         | 0             | APR/MAY/JUNE          | 200                       | 0                       | 0                                                  |  |

## GOALS AND ACTUAL NEW CLUBS CUMULATIVE